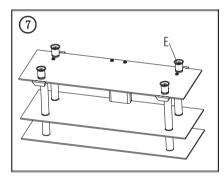

Fig ⑦. Install the Foot support(E).

Fig (8). Turnover the whole cabinet and finish the whole installation.

-2-